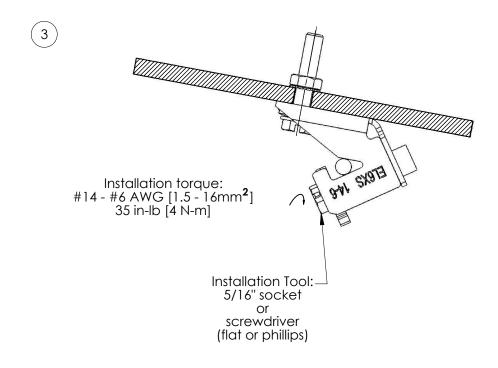

## Stamped Bonding Lugs

**EL6SS - Stainless Steel EL6CS - Tin-plated Bronze** 

FOR #14 - #6 Solid & Stranded Copper Conductor

- WARNING:

  1. ERICO products shall be installed and used only as indicated in ERICO product instruction sheets and training materials. Instruction sheets are available at <a href="https://www.erico.com">www.erico.com</a> and from your ERICO customer service representative.

#14 AWG Copper solid & stranded [1.5mm²] through #6 AWG Copper solid & stranded [16mm²]