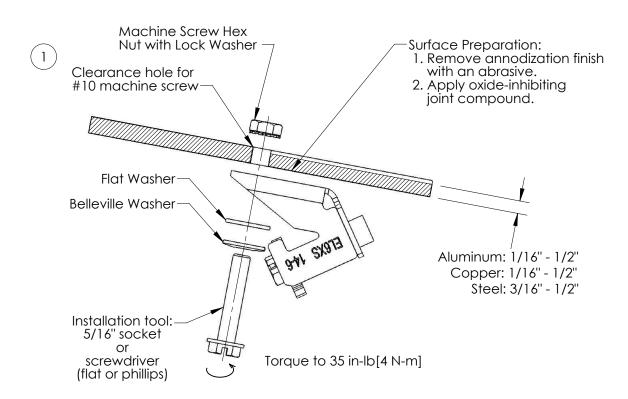

## Stamped Bonding Lugs

**EL6SS - Stainless Steel EL6CS - Tin-plated Bronze** 

FOR #14 - #6 Solid & Stranded Copper Conductor

- WARNING:

  1. ERICO products shall be installed and used only as indicated in ERICO product instruction sheets and training materials. Instruction sheets are available at <a href="https://www.erico.com">www.erico.com</a> and from your ERICO customer service representative.

#14 AWG Copper solid & stranded [1.5mm²] through #6 AWG Copper solid & stranded [16mm²]